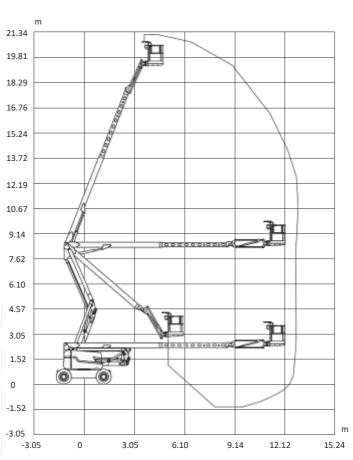

## **SJ63 AJ** ARTICULATING BOOM

| Dimensions                           | SJ63 AJ                         |
|--------------------------------------|---------------------------------|
| Work Height                          | 21.38 m                         |
| Platform Height                      | 19.38 m                         |
| Horizontal Reach                     | 12.19 m                         |
| Up and Over Height                   | 8.38 m                          |
| A Platform Size                      | 0.91 x 2.44 m                   |
| B Stowed Width                       | 2.44 m                          |
| C Tailswing                          | Zero                            |
| D Stowed Height                      | 2.54 m                          |
| E Stowed Length                      | 9.14 m                          |
| F Wheelbase                          | 2.44 m                          |
| G Ground Clearance                   | 0.33 m                          |
| Specifications                       | SJ63 AJ                         |
| Rotation                             | 360° Continuous                 |
| Platform Rotation                    | 170°                            |
| Jib Length                           | 1.68 m                          |
| Jib Range +/-                        | +65° / -60°                     |
| Weight*                              | 9,934 kg                        |
| Gradeability                         | 45%                             |
| Turning Radius (Inside)              | 2.21 m                          |
| Turning Radius (Outside)             | 5.31 m                          |
| Axle Oscillation                     | 10.16 cm                        |
| Drive Speed (High speed)             | 7.3 km/h                        |
| Capacity                             | 227 kg                          |
| Local Floor Load (With Rated Load)   | 8.09 kg/sq cm                   |
| Overall Floor Load (With Rated Load) | 1224 kg/sq m                    |
| Maximum # of Persons                 | 2                               |
| Туге Туре                            | Foam-filled NM                  |
| Tyre Size                            | 10.5 x 17.5                     |
| Diesel Engine                        | Deutz D2011L04i - 65 HP (48 KW) |
| Fuel Tank Capacity                   | 115 L                           |
| Hydraulic Reservoir                  | 115 L                           |