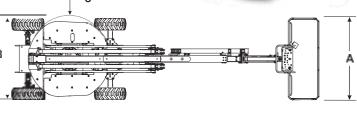

## **SJ63 AJ** ARTICULATING BOOM

| Dimensions                           | SJ63 AJ                         |
|--------------------------------------|---------------------------------|
| Work Height                          | 21.38 m                         |
| Platform Height                      | 19.38 m                         |
| Horizontal Reach                     | 12.19 m                         |
| Up and Over Height                   | 8.38 m                          |
| A Platform Size                      | 0.91 x 2.44 m                   |
| B Stowed Width                       | 2.44 m                          |
| C Tailswing                          | Zero                            |
| D Stowed Height                      | 2.54 m                          |
| E Stowed Length                      | 9.14 m                          |
| F Wheelbase                          | 2.44 m                          |
| G Ground Clearance                   | 0.33 m                          |
| Specifications                       | SJ63 AJ                         |
| Rotation                             | 360° Continuous                 |
| Platform Rotation                    | 170°                            |
| Jib Length                           | 1.68 m                          |
| Jib Range +/-                        | +65° / -60°                     |
| Weight*                              | 9,934 kg                        |
| Gradeability                         | 45%                             |
| Turning Radius (Inside)              | 2.21 m                          |
| Turning Radius (Outside)             | 5.31 m                          |
| Axle Oscillation                     | 10.16 cm                        |
| Drive Speed (High speed)             | 7.3 km/h                        |
| Capacity                             | 227 kg                          |
| Local Floor Load (With Rated Load)   | 8.09 kg/sq cm                   |
| Overall Floor Load (With Rated Load) | 1224 kg/sq m                    |
| Maximum # of Persons                 | 2                               |
| Туге Туре                            | Foam-filled NM                  |
| Tyre Size                            | 10.5 x 17.5                     |
| Diesel Engine                        | Deutz D2011L04i - 65 HP (48 KW) |
| Fuel Tank Capacity                   | 115 L                           |
| Hydraulic Reservoir                  | 115 L                           |