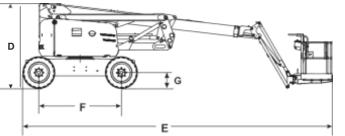

## **SJ63 AJ** ARTICULATING BOOM

| Dimensions                           | SJ63 AJ                         |
|--------------------------------------|---------------------------------|
| Work Height                          | 21.38 m                         |
| Platform Height                      | 19.38 m                         |
| Horizontal Reach                     | 12.19 m                         |
| Up and Over Height                   | 8.38 m                          |
| A Platform Size                      | 0.91 x 2.44 m                   |
| B Stowed Width                       | 2.44 m                          |
| C Tailswing                          | Zero                            |
| D Stowed Height                      | 2.54 m                          |
| E Stowed Length                      | 9.14 m                          |
| F Wheelbase                          | 2.44 m                          |
| G Ground Clearance                   | 0.33 m                          |
| Specifications                       | SJ63 AJ                         |
| Rotation                             | 360° Continuous                 |
| Platform Rotation                    | 170°                            |
| Jib Length                           | 1.68 m                          |
| Jib Range +/-                        | +65° / -60°                     |
| Weight*                              | 9,934 kg                        |
| Gradeability                         | 45%                             |
| Turning Radius (Inside)              | 2.21 m                          |
| Turning Radius (Outside)             | 5.31 m                          |
| Axle Oscillation                     | 10.16 cm                        |
| Drive Speed (High speed)             | 7.3 km/h                        |
| Capacity                             | 227 kg                          |
| Local Floor Load (With Rated Load)   | 8.09 kg/sq cm                   |
| Overall Floor Load (With Rated Load) | 1224 kg/sq m                    |
| Maximum # of Persons                 | 2                               |
| Туге Туре                            | Foam-filled NM                  |
| Tyre Size                            | 10.5 x 17.5                     |
| Diesel Engine                        | Deutz D2011L04i - 65 HP (48 KW) |
| Fuel Tank Capacity                   | 115 L                           |
| Hydraulic Reservoir                  | 115 L                           |